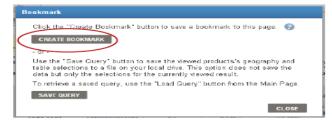

# County Business Patterns Data User Guide

This guide provides steps to access County Business Patterns (CBP) data through the CBP website or the American FactFinder (AFF) tool. For further help or questions please contact the US Census Bureau's CBP staff at 301-763-2580 or <u>epcd.county.business.patterns@census.gov</u> for assistance.