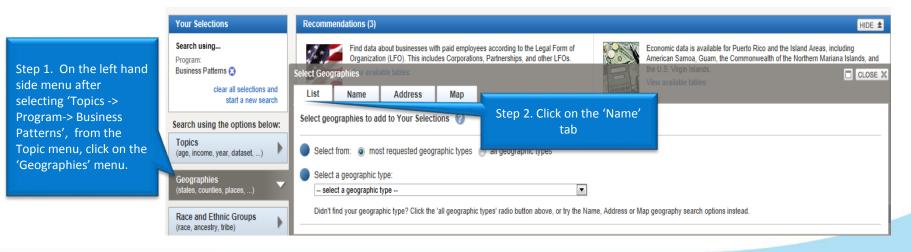

rough American FactFinder

### Adding Geographies to a table (continued)

### Statewide:

Employers without a fixed location within a state (or of unknown county location) are included under a "statewide" classification. Examples of establishments commonly included in the statewide category are traveling salespersons and repair technicians. Instead of placing these locations into an unknown county (which would skew the county data) we instead created the Statewide category which locates the business in the state in general but to no specific county. The same is true for the 99999 ZIP code data. Statewide records can also be found already included in the CBP tables at: <a href="http://www.census.gov/econ/cbp/">http://www.census.gov/econ/cbp/</a>

### How to see 'STATEWIDE' records in AFF:





#### U.S. Department of Commerce Economics and Statistics Administration U.S. CENSUS BUREAU



# **CBP Data User Guide**

### Access CBP data through American FactFinder

#### Adding Geographies to a table (continued)

How to see 'STATEWIDE' records in AFF:

|                                           | Select Geogr          | raphies             |                   |      |                |                                     |                         |       |                                                                  |    |   |
|-------------------------------------------|-----------------------|---------------------|-------------------|------|----------------|-------------------------------------|-------------------------|-------|----------------------------------------------