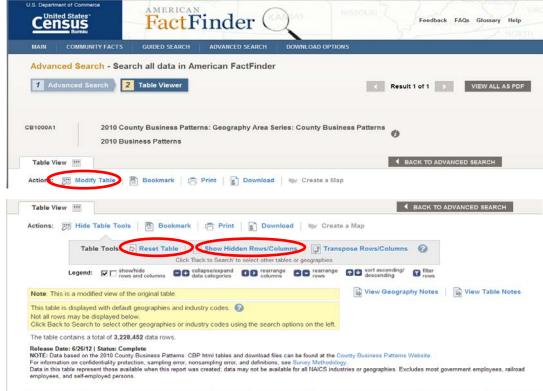

# County Business Patterns Data User Guide

This guide provides steps to access County Business Patterns (CBP) data through the CBP website or the American FactFinder (AFF) tool. For further help or questions please contact the US Census Bureau's CBP staff at 301-763-2580 or <u>epcd.county.business.patterns@census.gov</u> for assistance.