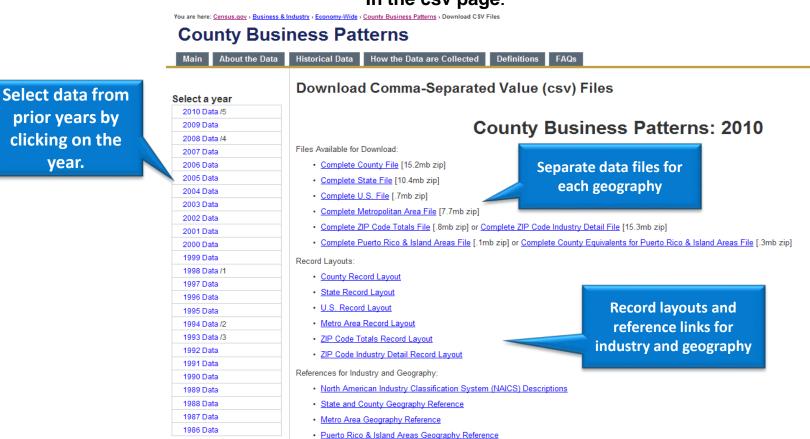

U.S. Department of Commerce Economics and Statistics Administration U.S. CENSUS BUREAU

| County Business Patterns (CBP                                                                                                                                                                                                                                                                                                   | ) Home Page - US Census Bureau - Windows Internet Explorer                                                                                                                                                                                                                                                                                                                                                                                                                                                                                                                                                                                                                                                                                     |                                                                                                                                                                                                                                      | _ 8 ×       |
|---------------------------------------------------------------------------------------------------------------------------------------------------------------------------------------------------------------------------------------------------------------------------------------------------------------------------------|------------------------------------------------------------------------------------------------------------------------------------------------------------------------------------------------------------------------------------------------------------------------------------------------------------------------------------------------------------------------------------------------------------------------------------------------------------------------------------------------------------------------------------------------------------------------------------------------------------------------------------------------------------------------------------------------------------------------------------------------|--------------------------------------------------------------------------------------------------------------------------------------------------------------------------------------------------------------------------------------|-------------|
| 🔆 💽 🗢 🖪 http://www.censu                                                                                                                                                                                                                                                                                                        | s.gov/econ/cbp/                                                                                                                                                                                                                                                                                                                                                                                                                                                                                                                                                                                                                                                                                                                                | 🗾 🗟 🗲 🗙 🔎 Live Search                                                                                                                                                                                                                | <b>₽</b> -  |
| File Edit View Favorites Tool                                                                                                                                                                                                                                                                                                   | s Help 🗙 🔁 Convert 👻 👼 Select                                                                                                                                                                                                                                                                                                                                                                                                                                                                                                                                                                                                                                                                                                                  |                                                                                                                                                                                                                                      |             |
| 🔆 Favorites 🛛 👍 🙋 IBM Tivoli Dir                                                                                                                                                                                                                                                                                                | ectory Server 🙋 Subject Taxonomy                                                                                                                                                                                                                                                                                                                                                                                                                                                                                                                                                                                                                                                                                                               |                                                                                                                                                                                                                                      |             |
| County Business Patterns (CBP) Ho                                                                                                                                                                                                                                                                                               | me Page - US Cen                                                                                                                                                                                                                                                                                                                                                                                                                                                                                                                                                                                                                                                                                                                               | 🏠 🔹 🗔 👻 🖃 🖶 🔹 Page 🔹 Safety 🔹 Tools 🔹                                                                                                                                                                                                | @• »        |
|                                                                                                                                                                                                                                                                                                                                 | · · · · · · · · · · · · · · · · · · ·                                                                                                                                                                                                                                                                                                                                                                                                                                                                                                                                                                                                                                                                                                          |                                                                                                                                                                                                                                      | -           |
| Main About the Data                                                                                                                                                                                                                                                                                                             | Historical Data How the Data are Collected Definitions FAQs                                                                                                                                                                                                                                                                                                                                                                                                                                                                                                                                                                                                                                                                                    |                                                                                                                                                                                                                                      |             |
| Release Schedule                                                                                                                                                                                                                                                                                                                | County Business Patterns (CBP)<br>ZIP Code Business Patterns (ZBP)                                                                                                                                                                                                                                                                                                                                                                                                                                                                                                                                                                                                                                                                             |                                                                                                                                                                                                                                      |             |
| 2011 CBP is scheduled<br>for release April 2013.<br>2011 ZBP is scheduled<br>for release May 2013.                                                                                                                                                                                                                              | County Business Patterns (CBP) is an annual series that provides subnational economic da<br>the week of March 12, first quarter payroll, and annual payroll. This data is useful for studyin<br>benchmark for other statistical series, surveys, and databases between economic censuses<br>of sales and advertising programs, setting sales quotas, and developing budgets. Governme<br>ZIP Code Business Patterns data are available shortly after the release of County Business                                                                                                                                                                                                                                                            | g the economic activity of small areas; analyzing economic changes over time; and<br>. Businesses use the data for analyzing market potential, measuring the effectiven<br>at agencies use the data for administration and planning. | lasa<br>ess |
| News                                                                                                                                                                                                                                                                                                                            | detailed industry in the U.S.                                                                                                                                                                                                                                                                                                                                                                                                                                                                                                                                                                                                                                                                                                                  | with a few nated evolutions. For more information on the sourcess and methodolog                                                                                                                                                     | av of       |
| News<br>Census Bureau Reports<br>U.S. Employer Firms Show<br>Declines in Number of<br>Establishments and<br>Employees<br>Census Bureau Blog<br>More News Releases »<br>Data Visualizations<br>Data Visualizations<br>Selected County Business<br>Patterns and Island Areas<br>Maps<br>Guam and CNMI Local<br>Business Snapshots | These two programs cover most of the country's economic activity based on establishments<br>CBP, see How the Data are Collected. For information on businesses without paid employed<br>Data for 2010 were released in June 2012. For help accessing the data via hypertext tables<br>For frequently asked questions (FAQs), visit <u>Ask Census Gov</u> or click the FAQs tab at the transrow the results.<br>View data in tables<br>U.S., States, and Counties <u>Select Area</u><br>1 <sup>2</sup> (1998-2010)<br>Puerto Rico (2003-2010) and Island Areas (2008 to 2010) <u>Select Area</u><br>Puerto Rico (2003-2010) (Enter 5-digit ZIP Code) Gol<br>Metropolitan and Micropolitan Statistical Areas <u>Select Area</u><br>4 (1998-2010) | es, see <u>Nonemployer Statistics</u> .<br>or American FactFinder, please refer to the <u>Data User Guide [PDF]</u> .                                                                                                                | Jy of       |
| Measuring America: County<br>Business Patterns &<br>Demographics Interactive<br>Map<br>Related Sites<br>2007 Economic Census<br>Business & Industry<br>Economic Indicators                                                                                                                                                      | <ul> <li>Data in other formats for manipulation and analysis</li> <li>Extract and manipulate data in the <u>New American FactFinder</u>.</li> <li>Download the data in <u>Comma-Separated Value (csv) format</u> starting with year 1986</li> <li>See the discussion of <u>Historical CBP Data</u> for earlier years, including data for select</li> </ul>                                                                                                                                                                                                                                                                                                                                                                                     | Download data sets                                                                                                                                                                                                                   |             |