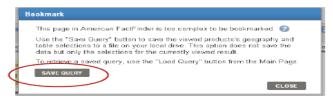

Map

The "Download" menu appears. Select database-compatible (.csv) format, or presentation-ready formats (.xls or .pdf) and click "OK".



The table can now be used off-line and opened in spreadsheet, database, or PDF-viewing software.



U.S. Department of Commerce Economics and Statistics Administration U.S. CENSUS BUREAU



## **CBP Data User Guide**

Access to CBP data through American FactFinder website

#### **Bookmarking**

To bookmark a table, click the "Bookmark" button.



If the table has not been modified and contains a limited number of geographies and/or industries, you can create a bookmark by saving it into your browser's bookmarks.



If the table has been modified or contains too many geographies and/or industries, you will need to save a query file onto your computer.



The query file maintains all your selections and modifications for the table. To retrieve the table, you can upload the query file by clicking the "Load Query" button on the left-hand side of http://factfinder2.census.gov.





#### **U.S. Department of Commerce** Economics and Statistics Administration **U.S. CENSUS BUREAU**



## **CBP** Data User Guide

### Access to CBP data through American FactFinder website

#### **Definitions and Related Text**

Definitions: To see the definition of a column, NAICS description, or symbol, click on the hyperlinked text.

| Meaning of 2007 NAICS code                    | Yea  | Number of<br>establishments | Paid employees for pay<br>period including March 12<br>(number) | First-quarter<br>payroll (\$1,000) |
|---------------------------------------