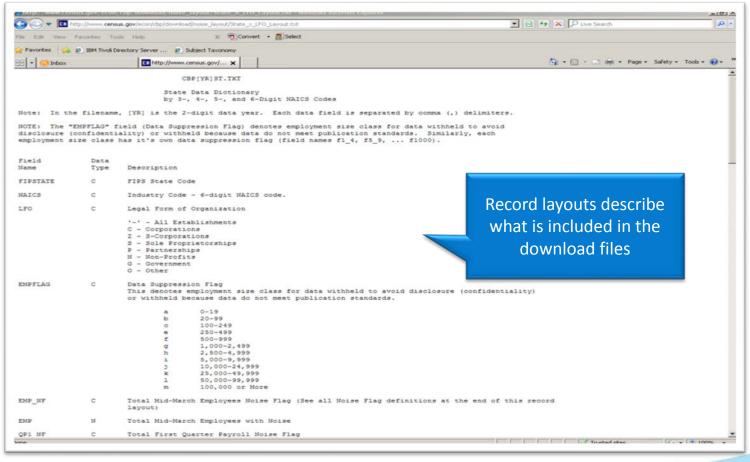

|



#### U.S. Department of Commerce Economics and Statistics Administration U.S. CENSUS BUREAU



### How to download data files

There are several options to download data. 1. From the CBP main webpage scroll down to the box labeled "Data in other formats for manipulation and analysis".



United States" Economic Statistics

U.S. Department of Commerce Economics and Statistics Administration U.S. CENSUS BUREAU



## **CBP Data User Guide** How to download data files

In the csv page:



United States" Economic Statistics

#### U.S. Department of Commerce Economics and Statistics Administration U.S. CENSUS BUREAU



## **CBP Data User Guide**

### How to download data files





#### U.S. Department of Commerce Economics and Statistics Administration U.S. CENSUS BUREAU



# CBP Data User Guide How to download data files



Census Bureau Economic Statistics

#### U.S. Department of Commerce Economics and Statistics Administration U.S. CENSUS BUREAU



## CBP Data User Guide How to download data files

| 2. Another way to      |
|------------------------|
| download datasets      |
| is inside a selected   |
| table. Scroll down to  |
| the bottom of the      |
| webpage and click      |
| on "Save as text file" |
| or "Save as csv file". |

|        |         |               |                                                                             |                         |        | Number of establishments by employment-size class |        |           |