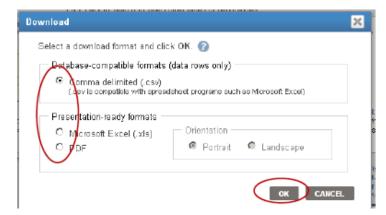

# County Business Patterns Data User Guide

This guide provides steps to access County Business Patterns (CBP) data through the CBP website or the American FactFinder (AFF) tool. For further help or questions please contact the US Census Bureau's CBP staff at 301-763-2580 or <u>epcd.county.business.patterns@census.gov</u> for assistance.