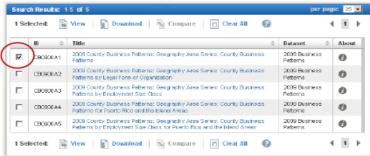

Business Patterns: Geography Area Series: County Business<br>Patterns by Engloyment Size Class for Puerto Rico and the Island Areas | 2009 Business<br>Patterns | 0      |

2. The first table opens. To view the next table, click the right-arrow on the top right corner.





U.S. Department of Commerce Economics and Statistics Administration U.S. CENSUS BUREAU



## **CBP Data User Guide** Access CBP data through American FactFinder

#### Adding Geographies to a Table

When no geographies are added to your selections, most tables open up by default with the highest level of geography in that table, typically the United States.

To add other geographies, such as states, counties, and metropolitan and micropolitan areas:

1. Check off the checkbox next to the table(s) you would like to view.



2. Select the "Geographies" button on the left-hand side.





U.S. Department of Commerce Economics and Statistics Administration U.S. CENSUS BUREAU



## **CBP Data User Guide** Access CBP data through American FactFinder

Adding Geographies to a table (continued)

3. The "Select Geographies" menu displays. This menu contains all the geographies that are available for the table(s) you checked off. You can search for a geography by name using the search box, or use the "Geography Filter Options" to find geographies by their type or by state. The available geographies for your search or filter will show up in the "Geography Results" area.

| Select Geographies                                 |               |          |                                         |                         |