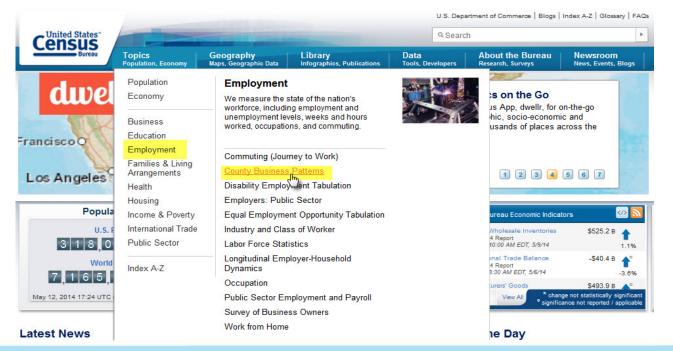

### Access to CBP data through www.census.gov

Step 1. Go to http://www.census.gov

Step 2. Point your mouse cursor to the 'Topics' section tab in the top menu bar of the Census Bureau's home page

Step 3. Under 'Employment' click on the 'County Business Patterns' link

### Another options to access CBP data through <u>www.census.gov</u> is:

Step 1. Point your mouse cursor to the 'Topics' section tab in the top menu bar

Step 2. Click on 'Business' or click on 'Employment'. This link will take you to the Business and Industry page. The Business Patterns webpage link is in the far right column menu under 'Other Economic Programs'