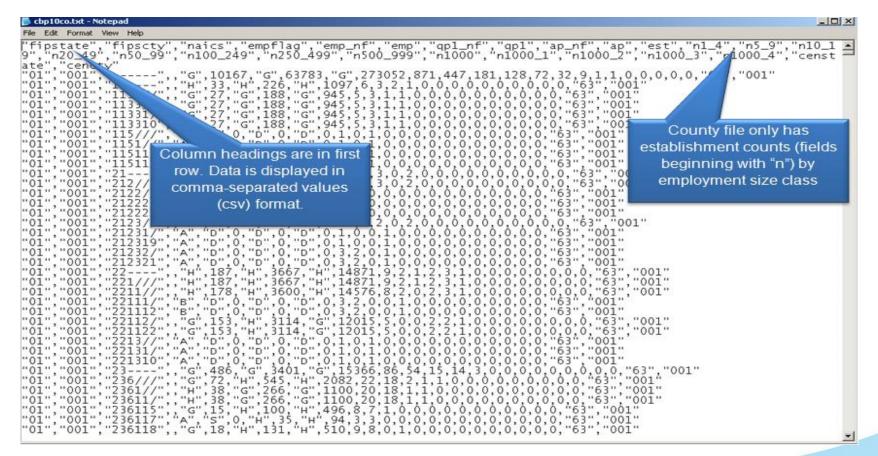

ce Economics and Statistics Administration U.S. CENSUS BUREAU



### How to download data files

There are several options to download data. 1. From the CBP main webpage scroll down to the box labeled "Data in other formats for manipulation and analysis".



United States" Economic Statistics

U.S. Department of Commerce Economics and Statistics Administration U.S. CENSUS BUREAU



## **CBP Data User Guide** How to download data files

In the csv page:



United States" Economic Statistics

#### U.S. Department of Commerce Economics and Statistics Administration U.S. CENSUS BUREAU



## **CBP Data User Guide**

### How to download data files





#### U.S. Department of Commerce Economics and Statistics Administration U.S. CENSUS BUREAU



# CBP Data User Guide How to download data files



Census Bureau Economic Statistics

#### U.S. Department of Commerce Economics and Statistics Administration U.S. CENSUS BUREAU



## CBP Data User Guide How to download data files

| 2. Another way to      |
|------------------------|
| download datasets      |
| is inside a selected   |
| table. Scroll down to  |
| the bottom of the      |
| webpage and click      |
| on "Save as text file" |
| or "Save as csv file". |

|        |         |               |                                                                             |                         |        | Number of establishments by employment-size class |        |           |           |             |             |             |                 |  |  |
|--------|---------|---------------|------------------------------------