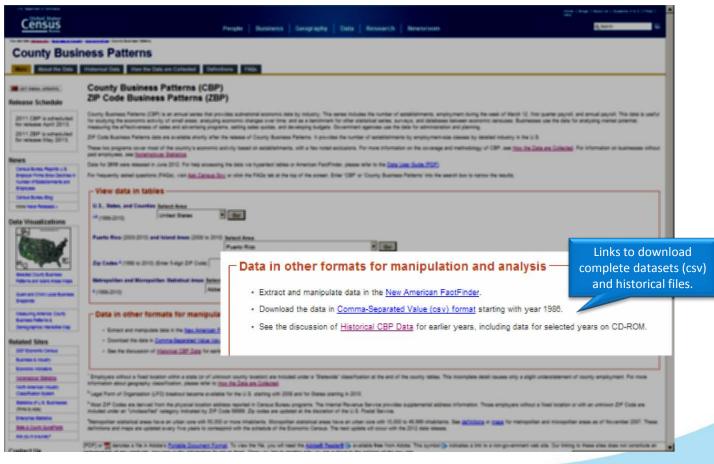

U.S. Department of Commerce Economics and Statistics Administration U.S. CENSUS BUREAU

| County Business Patterns (CBP                                                                                                                                                                                                                                                                                                   | ) Home Page - US Census Bureau - Windows Internet Explorer                                                                                                                                                                                                                                                                                                                                                                                                                                                                                                                                                                                                                                                                                     |                                                                                                                                                                                                                                      | _ 8 ×       |
|---------------------------------------------------------------------------------------------------------------------------------------------------------------------------------------------------------------------------------------------------------------------------------------------------------------------------------|------------------------------------------------------------------------------------------------------------------------------------------------------------------------------------------------------------------------------------------------------------------------------------------------------------------------------------------------------------------------------------------------------------------------------------------------------------------------------------------------------------------------------------------------------------------------------------------------------------------------------------------------------------------------------------------------------------------------------------------------|--------------------------------------------------------------------------------------------------------------------------------------------------------------------------------------------------------------------------------------|-------------|
| 🔆 💽 🗢 🖪 http://www.censu                                                                                                                                                                                                                                                                                                        | s.gov/econ/cbp/                                                                                                                                                                                                                                                                                                                                                                                                                                                                                                                                                                                                                                                                                                                                | 🗾 🗟 🗲 🗙 🔎 Live Search                                                                                                                                                                                                                | <b>₽</b> -  |
| File Edit View Favorites Tool                                                                                                                                                                                                                                                                                                   | s Help 🗙 🔁 Convert 👻 👼 Select                                                                                                                                                                                                                                                                                                                                                                                                                                                                                                                                                                                                                                                                                                                  |                                                                                                                                                                                                                                      |             |
| 🔆 Favorites 🛛 👍 🙋 IBM Tivoli Dir                                                                                                                                                                                                                                                                                                | ectory Server 🙋 Subject Taxonomy                                                                                                                                                                                                                                                                                                                                                                                                                                                                                                                                                                                                                                                                                                               |                                                                                                                                                                                                                                      |             |
| County Business Patterns (CBP) Ho                                                                                                                                                                                                                                                                                               | me Page - US Cen                                                                                                                                                                                                                                                                                                                                                                                                                                                                                                                                                                                                                                                                                                                               | 🏠 🔹 🗔 👻 🖃 🖶 🔹 Page 🔹 Safety 🔹 Tools 🔹                                                                                                                                                                                                | @• »        |
|                                                                                                                                                                                                                                                                                                                                 | · · · · · · · · · · · · · · · · · · ·                                                                                                                                                                                                                                                                                                                                                                                                                                                                                                                                                                                                                                                                                                          |                                                                                                                                                                                                                                      | -           |
| Main About the Data                                                                                                                                                                                                                                                                                                             | Historical Data How the Data are Collected Definitions FAQs                                                                                                                                                                                                                                                                                                                                                                                                                                                                                                                                                                                                                                                                                    |                                                                                                                                                                                                                                      |             |
| Release Schedule                                                                                                                                                                                                                                                                                                                | County Business Patterns (CBP)<br>ZIP Code Business Patterns (ZBP)                                                                                                                                                                                                                                                                                                                                                                                                                                                                                                                                                                                                                                                                             |                                                                                                                                                                                                                                      |             |
| 2011 CBP is scheduled<br>for release April 2013.<br>2011 ZBP is scheduled<br>for release May 2013.                                                                                                                                                                                                                              | County Business Patterns (CBP) is an annual series that provides subnational economic da<br>the week of March 12, first quarter payroll, and annual payroll. This data is useful for studyin<br>benchmark for other statistical series, surveys, and databases between economic censuses<br>of sales and advertising programs, setting sales quotas, and developing budgets. Governme<br>ZIP Code Business Patterns data are available shortly after the release of County Business                                                                                                                                                                                                                                                            | g the economic activity of small areas; analyzing economic changes over time; and<br>. Businesses use the data for analyzing market potential, measuring the effectiven<br>at agencies use the data for administration and planning. | lasa<br>ess |
| News                                                                                                                                                                                                                                                                                                                            | detailed industry in the U.S.                                                                                                                                                                                                                                                                                                                                                                                                                                                                                                                                                                                                                                                                                                                  | with a few nated evolutions. For more information on the sourcess and methodolog                                                                                                                                                     | av of       |
| News<br>Census Bureau Reports<br>U.S. Employer Firms Show<br>Declines in Number of<br>Establishments and<br>Employees<br>Census Bureau Blog<br>More News Releases »<br>Data Visualizations<br>Data Visualizations<br>Selected County Business<br>Patterns and Island Areas<br>Maps<br>Guam and CNMI Local<br>Business Snapshots | These two programs cover most of the country's economic activity based on establishments<br>CBP, see How the Data are Collected. For information on businesses without paid employed<br>Data for 2010 were released in June 2012. For help accessing the data via hypertext tables<br>For frequently asked questions (FAQs), visit <u>Ask Census Gov</u> or click the FAQs tab at the transrow the results.<br>View data in tables<br>U.S., States, and Counties <u>Select Area</u><br>1 <sup>2</sup> (1998-2010)<br>Puerto Rico (2003-2010) and Island Areas (2008 to 2010) <u>Select Area</u><br>Puerto Rico (2003-2010) (Enter 5-digit ZIP Code) Gol<br>Metropolitan and Micropolitan Statistical Areas <u>Select Area</u><br>4 (1998-2010) | es, see <u>Nonemployer Statistics</u> .<br>or American FactFinder, please refer to the <u>Data User Guide [PDF]</u> .                                                                                                                | Jy of       |
| Measuring America: County<br>Business Patterns &<br>Demographics Interactive<br>Map<br>Related Sites<br>2007 Economic Census<br>Business & Industry<br>Economic Indicators                                                                                                                                                      | <ul> <li>Data in other formats for manipulation and analysis</li> <li>Extract and manipulate data in the <u>New American FactFinder</u>.</li> <li>Download the data in <u>Comma-Separated Value (csv) format</u> starting with year 1986</li> <li>See the discussion of <u>Historical CBP Data</u> for earlier years, including data for select</li> </ul>                                                                                                                                                                                                                                                                                                                                                                                     | Download data sets                                                                                                                                                                                                                   |             |